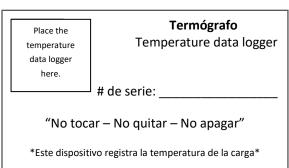

### Other requirements:

- For long trips (30+ days) you must use an Emerson XL 4G/5G or Delta Long (up to 60 days or longer).
- The physical location and the serial numbers must be listed in the packing list.
- Make sure tracker/temperature data logger are settled to bring information (date/hour/temperature) in periods no longer than 1 hour (10 -15 minutes is ideal).
- The trackers/temperature data logger must be placed in the superior carton layer, not directly in the container walls or doors; if the load is at double pallet, the tracker/sensor must be placed in the superior pallet. Do not use excess of stretch film to secure it (these may interfere in the temperature record).
- Each tracker/temperature data logger must be identified with a note as below (page size):