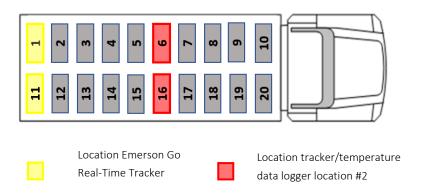

- First tracker location: must be the Emerson GO Real-Time Tracker and need to be placed in the pallet next to the door (pallet #1 or #11 and if is at double pallet, in the #21 or #31).
- Second tracker/temperature data logger location: can be the Emerson GO Real-Time Tracker or one from authorized temperature data logger list and must be placed in the pallet in the middle of the truck (#6 or #16 and if is at double pallet in the #26 or #36).