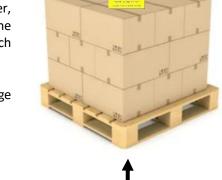

### Other requirements:

- For long trips (30+ days) you must use an Emerson XL 4G/5G or Delta Long (up to 60 days or longer).
- The physical location and the serial numbers must be listed in the packing list.
- Make sure tracker/temperature data logger are settled to bring information (date/hour/temperature) in periods no longer than 1 hour (10 -15 minutes is ideal).
- The trackers/temperature data logger must be placed in the superior carton layer, not directly in the container walls or doors; if the load is at double pallet, the tracker/sensor must be placed in the superior pallet. Do not use excess of stretch film to secure it (these may interfere in the temperature record).
- Each tracker/temperature data logger must be identified with a note as below (page size):